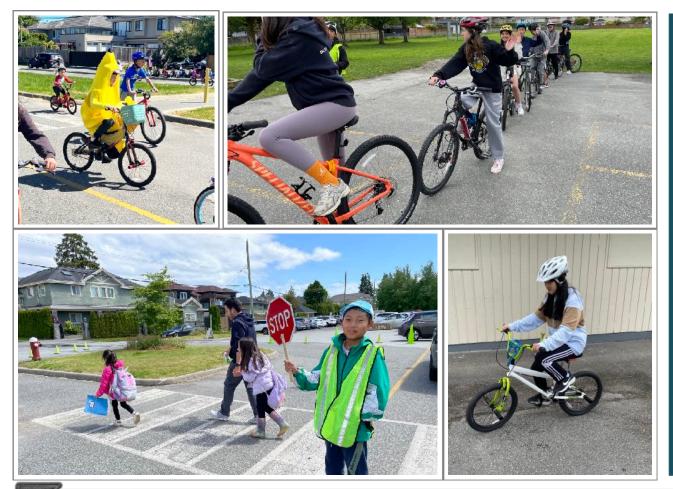

## What's up this Week @ErringtonEagles

une 10th - 14t]

Monday : HUB Cycling - Div 1to3, all day; Primary Parent Appreciation Concert, 10:30a

Tuesday :

Wednesday : Hot Dog and Frozen Yoghurt Day, 11:50a

Thursday : Year End Band Concert, 1:30p (Doors at 1:00p)